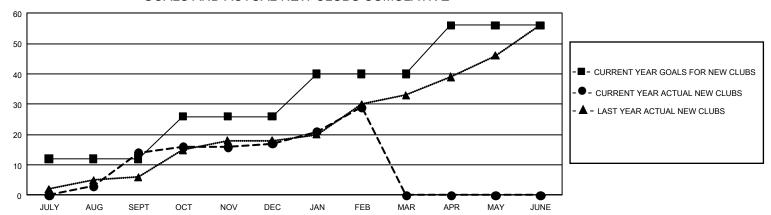

## **GMT MONTHLY MEMBERSHIP PROGRESS REPORT**

Results as of: 3/31/2020

DROPPED MEMBERS ACTUA (including transfers)

**LOCATION: PHILIPPINES** 

Multiple District 301

GMT CA 5 - E

|                                                             | Club                 | os                 | Members RESULTS FOR 2019-2020 |                                                             |                                  |                            |
|-------------------------------------------------------------|----------------------|--------------------|-------------------------------|-------------------------------------------------------------|----------------------------------|----------------------------|
|                                                             | RESULTS FOR          | R 2019-2020        |                               |                                                             |                                  |                            |
| QUARTER                                                     | NEW CLUB GOAL        | NEW CLUBS          | DROPPED CLUBS                 | QUARTER MEM                                                 | IBER GROWTH NET<br>GOAL          | MEMBER GROWTH<br>ACTUAL    |
| JULY/AUG/SEPT<br>OCT/NOV/DEC<br>JAN/FEB/MAR<br>APR/MAY/JUNE | 36<br>42<br>42<br>48 | 14<br>3<br>12<br>0 | 18<br>16<br>4<br>0            | JULY/AUG/SEPT<br>OCT/NOV/DEC<br>JAN/FEB/MAR<br>APR/MAY/JUNE | 1,230<br>1,095<br>1,140<br>1,275 | 1,197<br>640<br>1,074<br>0 |

## GOALS AND ACTUAL NEW CLUBS CUMULATIVE

| DROPPED CLUBS: 0 |   | 0 CLUBS OF 0 ADDED 1 OR MORE NEW | GENDER DISTRIBUTION             |             |   |
|------------------|---|----------------------------------|---------------------------------|-------------|---|
|                  |   | MEMBERS                          | MALE                            | 0 (100.00%) |   |
|                  |   |                                  | FEMALE                          | 0 (100.00%) |   |
| DROPPED MEMBERS  |   |                                  |                                 |             |   |
| DECEASED         | 0 | CLICK HERE FOR CUMULATIVE        | TOTAL FAMILY UNIT MEMBERS       |             | 0 |
| CLUB CANCELLED   | 0 | MEMBERSHIP DATA                  |                                 |             |   |
| OTHER            | 0 |                                  | FAMILY MEMBERS PAYING HALF DUES |             | 0 |
| TOTAL            | 0 |                                  | 5023                            |             |   |