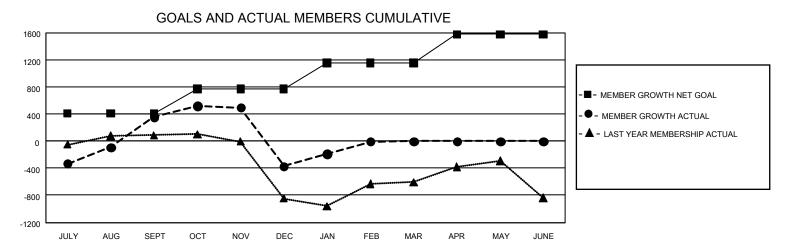

## **GMT MONTHLY MEMBERSHIP PROGRESS REPORT**

Results as of: 3/31/2020

DROPPED MEMBERS ACTUA (including transfers)

**LOCATION: PHILIPPINES** 

Multiple District 301

GMT CA 5 - E

|                                                             | Club                 | os                 | Members RESULTS FOR 2019-2020 |                                                             |                                  |                            |
|-------------------------------------------------------------|----------------------|--------------------|-------------------------------|-------------------------------------------------------------|----------------------------------|----------------------------|
|                                                             | RESULTS FOR          | R 2019-2020        |                               |                                                             |                                  |                            |
| QUARTER                                                     | NEW CLUB GOAL        | NEW CLUBS          | DROPPED CLUBS                 | QUARTER MEM                                                 | IBER GROWTH NET<br>GOAL          | MEMBER GROWTH<br>ACTUAL    |
| JULY/AUG/SEPT<br>OCT/NOV/DEC<br>JAN/FEB/MAR<br>APR/MAY/JUNE | 36<br>42<br>42<br>48 | 14<br>3<br>12<br>0 | 18<br>16<br>4<br>0            | JULY/AUG/SEPT<br>OCT/NOV/DEC<br>JAN/FEB/MAR<br>APR/MAY/JUNE | 1,230<br>1,095<br>1,140<br>1,275 | 1,197<br>640<br>1,074<br>0 |

## GOALS AND ACTUAL NEW CLUBS CUMULATIVE

| DROPPED CLUBS: 0 |   | 0 CLUBS OF 0 ADDED 1 OR MORE NEW | GENDER DISTRIBUTION             |             |   |
|------------------|---|----------------------------------|---------------------------------|-------------|---|
|                  |   | MEMBERS                          | MALE                            | 0 (100.00%) |   |
|                  |   |                                  | FEMALE                          | 0 (100.00%) |   |
| DROPPED MEMBERS  |   |                                  |                                 |             |   |
| DECEASED         | 0 | CLICK HERE FOR CUMULATIVE        | TOTAL FAMILY UNIT MEMBERS       |             | 0 |
| CLUB CANCELLED   | 0 | MEMBERSHIP DATA                  |                                 |             |   |
| OTHER            | 0 |                                  | FAMILY MEMBERS PAYING HALF DUES |             | 0 |
| TOTAL            | 0 |                                  | 5023                            |             |   |